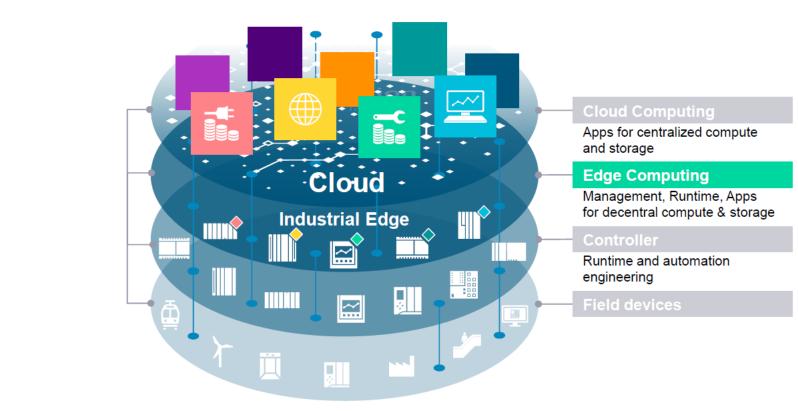

## The big picture

We enable our customers to deploy applications everywhere based on their needs

**Applications** with a strong need for responsiveness, privacy, reliability and cost-efficiency can now be additionally deployed **on-premise** with Edge Computing, while still benefitting of the available IT and OT-technology.